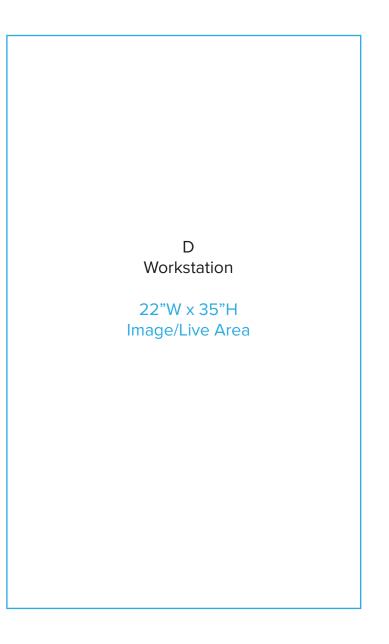

## Graphic Template Backwall Workstation – Direct Print Graphic

NOTE: All Raster Art (jpg, tiff,psd, png, etc.) must be at least 100 dpi at print size. Standard kits are often customized. Please check with Customer Service to ensure that this template matches your specific job.