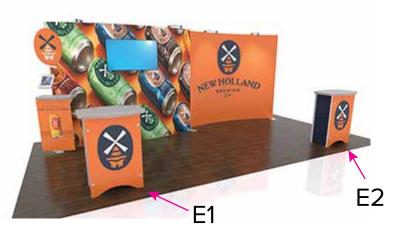

# SYM-406

#### E1 & E2

Image Area 23.5" W x 38" H

Vinyl Graphic

Hole - .4" Diameter Cap - 1.25" Diameter