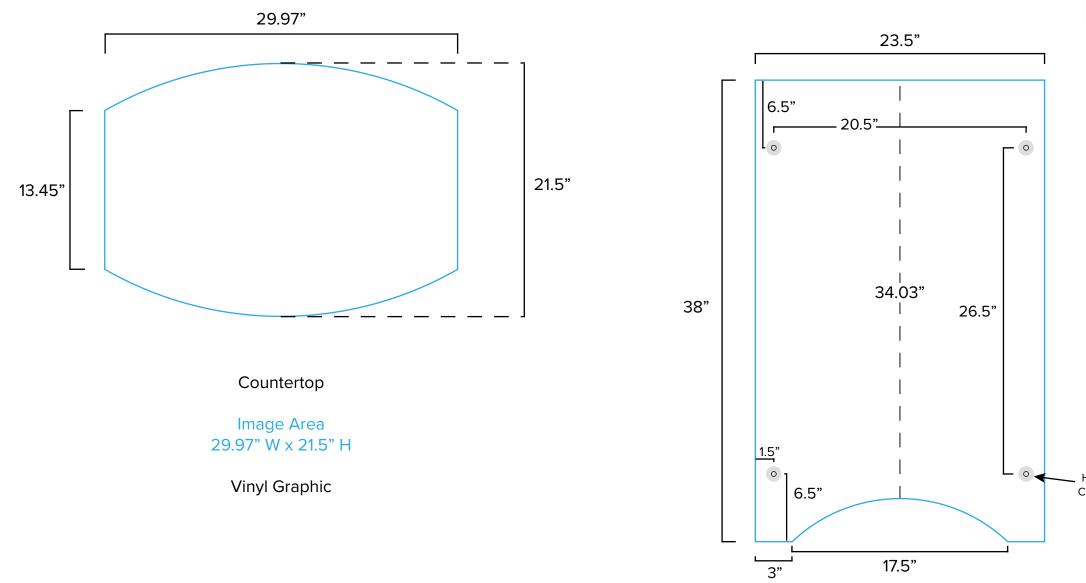

## Graphic Template Portable Counter – Vinyl Graphic

NOTE: All Raster Art (jpg, tiff,psd, png, etc.) must be at least 100 dpi at print size.

Standard kits are often customized. Please check with Customer Service to ensure that this template matches your specific job.

#### E1 & E2

Image Area 23.5" W x 38" H

Vinyl Graphic

Hole - .4" Diameter Cap - 1.25" Diameter