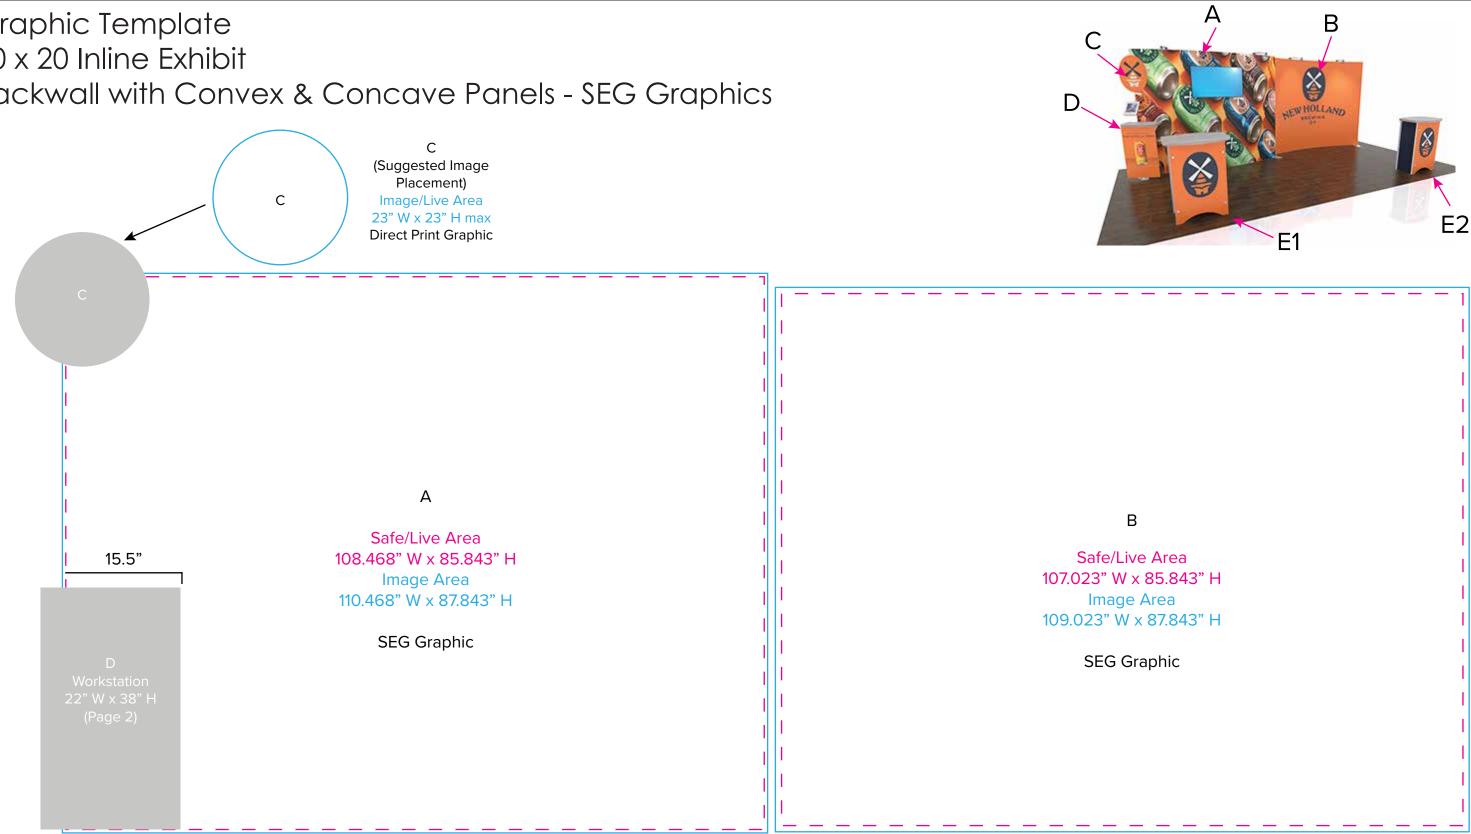

## Graphic Template 10 x 20 Inline Exhibit Backwall with Convex & Concave Panels - SEG Graphics

NOTE: All Raster Art (jpg, tiff,psd, png, etc.) must be at least 100 dpi at print size.

Standard kits are often customized. Please check with Customer Service to ensure that this template matches your specific job.